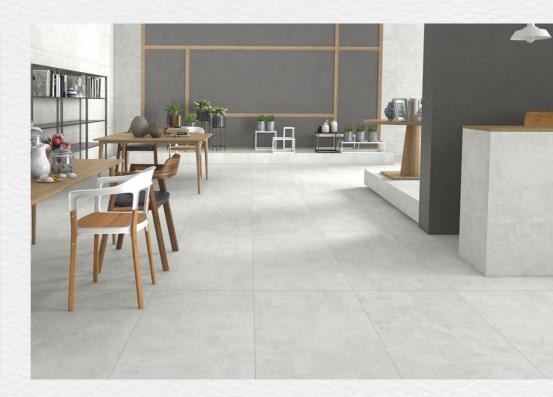

#### **CEMENTI NATURALE**

LOOK: CEMENT COLOR: GRAY NOMINAL SIZE: 24"X48" FINISH: MATTE