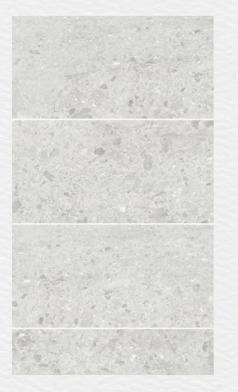

## LILLE ACETINADO CINZA

LOOK: CEMENT COLOR: BEIGE NOMINAL SIZE:22"X 22" FINISH: SATIN

Briider