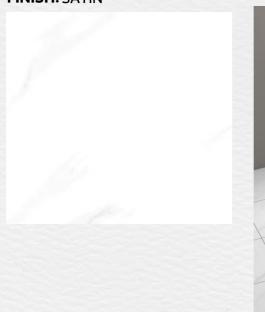

#### LOOK: MARBLE COLOR: WHITE NOMINAL SIZE:24"X 24" FINISH: SATIN

#### MARMI DELICATO MATTE SATIN