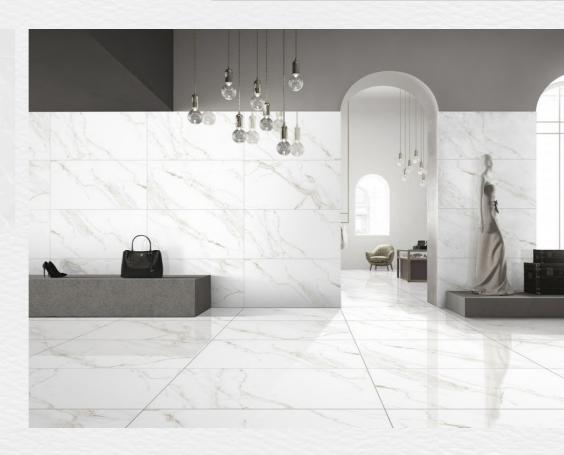

# 24X48 FORMAT

**CARRARA VENICE** 

17

LOOK: MARBLE COLOR: WHITE NOMINAL SIZE: 24"X 48" FINISH: POLISHED

Priider