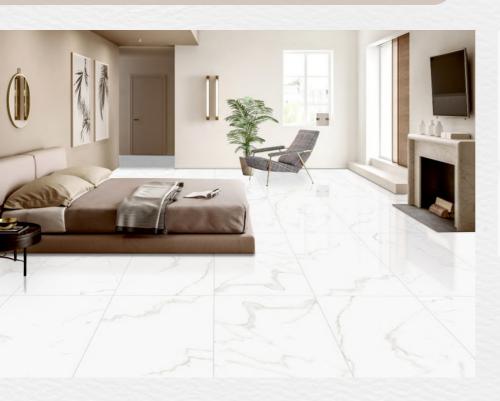

#### LOOK: MARBLE COLOR: WHITE NOMINAL SIZE:24"X 24" FINISH: SATIN

#### MARMI DELICATO MATTE SATIN