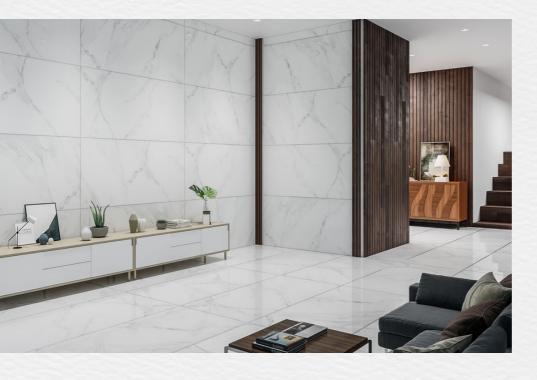

# 24X48 FORMAT

**CARRARA VENICE** 

17

LOOK: MARBLE COLOR: WHITE NOMINAL SIZE: 24"X 48" FINISH: POLISHED

Priider