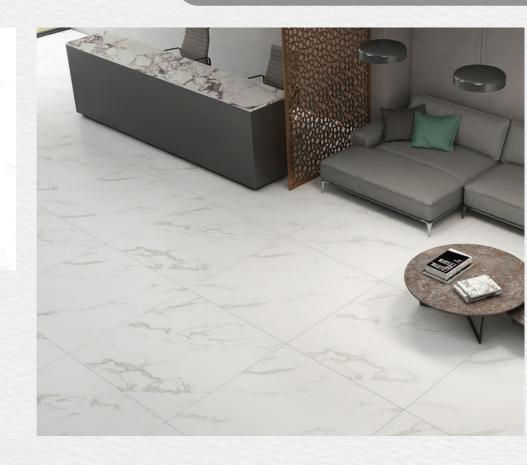

#### MARBLE CALACATTA

LOOK: MARBLE COLOR: WHITE NOMINAL SIZE:24"X48" FINISH: POLISHED

Brüder

#### MARBLE CALACATTA

LOOK: MARBLE COLOR: WHITE NOMINAL SIZE: 48"X 48" FINISH: POLISHED

LOOK: MARBLE COLOR: WHITE NOMINAL SIZE:48"X 48" FINISH: MATTE