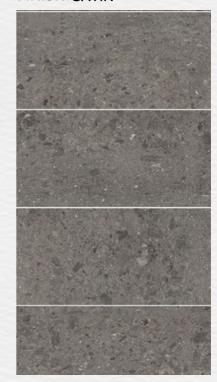

## LILLE ACETINADO CINZA

LOOK: CEMENT COLOR: GRAY NOMINAL SIZE:22"X 22" FINISH: SATIN

Brüder