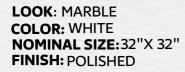

#### LOOK: MARBLE COLOR: WHITE NOMINAL SIZE: 32"X 32" FINISH: POLISHED

#### MARBLE CARRARA POLISHED

LOOK: MARBLE COLOR: WHITE NOMINAL SIZE: 32"X 32" FINISH: MATTE