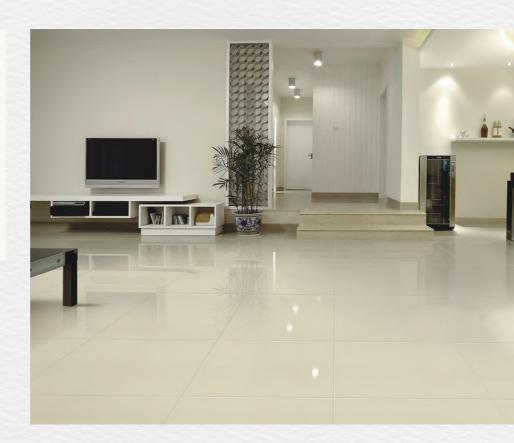

## LILLE ACETINADO CINZA

LOOK: CEMENT COLOR: BEIGE NOMINAL SIZE:22"X 22" FINISH: SATIN

Briider

## LILLE ACETINADO CINZA

LOOK: CEMENT COLOR: GRAY NOMINAL SIZE:22"X 22" FINISH: SATIN

Brüder