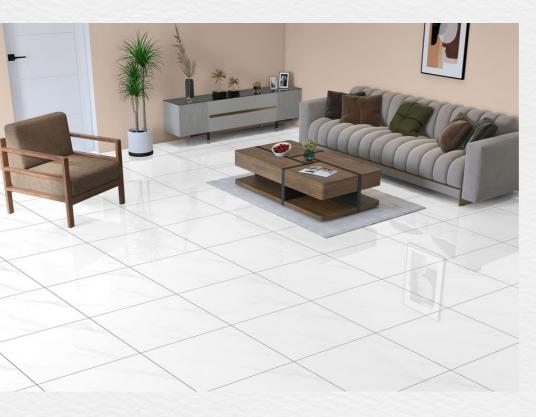

#### LOOK: CEMENT COLOR: WHITE NOMINAL SIZE: 24"X 24" FINISH: MATTE

PITTURA SNOW-DG WHITE

Brüder