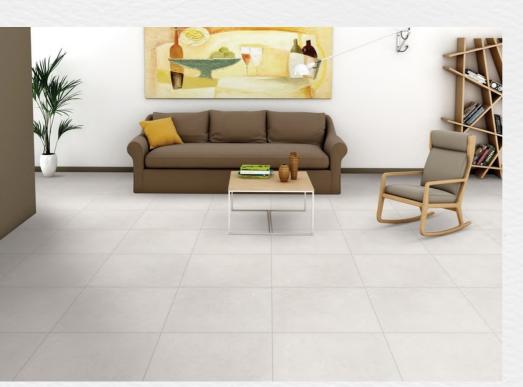

#### LOOK: MARBLE COLOR: WHITE NOMINAL SIZE:24"X 24" FINISH: SATIN

#### MARMI DELICATO MATTE SATIN