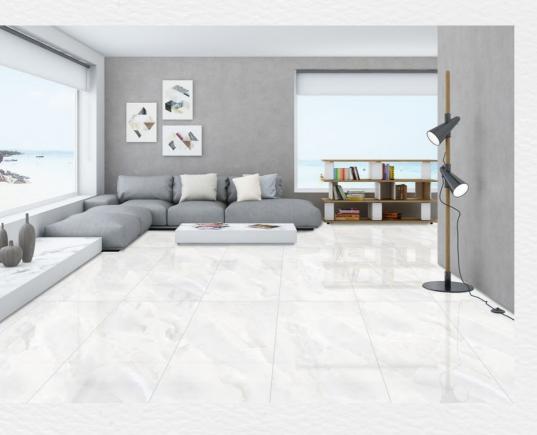

# 24X42 FORMAT

**ONIX POLISHED** 

LOOK: MARBLE COLOR: GRAY NOMINAL SIZE: 24"X 42" FINISH: POLISHED

Brüder