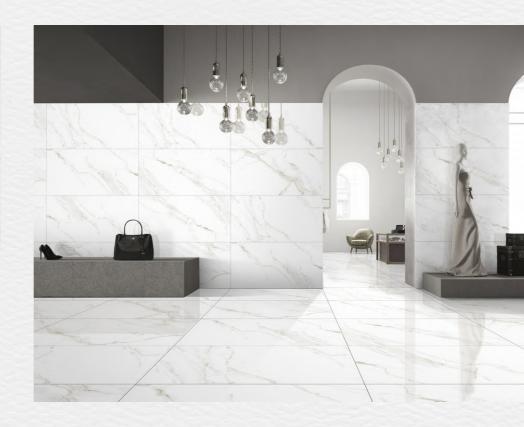

OLOR: WHITE NOMINAL SIZE: 32"X 32" FINISH: POLISHED

#### PORTOBELLO WHITE



Briider

#### PALATINA BLANCO PULIDO

LOOK: MARBLE COLOR: WHITE NOMINAL SIZE: 32"X 32" FINISH: POLISHED



#### MONACO BIANCO



Brüder

#### DOLOMITI BIANCO PULIDO

LOOK: MARBLE COLOR: WHITE NOMINAL SIZE: 32"X 32" FINISH: POLISHED



LOOK: MARBLE COLOR: GRAY NOMINAL SIZE: 32"X 32" FINISH: POLISHED

#### EARTHSTONE WHITE POLISHED

Brüder



#### **ICON GRAY**

#### LOOK: CEMENT COLOR: GRAY NOMINAL SIZE: 32"X 32" FINISH: POLISHED





LOOK: MARBLE COLOR: WHITE NOMINAL SIZE: 32"X 32" FINISH: POLISHED

#### NAOS ALPINE PULIDO



Brüder

#### NAOS ALPINE PULIDO II

LOOK: CEMENT COLOR: GRAY NOMINAL SIZE: 32"X 32" FINISH: POLISHED



LOOK: MARBLE COLOR: WHITE NOMINAL SIZE: 32"X 32" FINISH: SATIN

## NAOS ALPINE SATIN



Briider

#### SANTORINI CARRARA DOMANI

LOOK: MARBLE COLOR: WHITE NOMINAL SIZE: 32"X 32" FINISH: POLISHED



LOOK: MARBLE COLOR: WHITE NOMINAL SIZE: 32"X 32" FINISH: POLISHED

#### STATUARIO 8661 HD



Briider

#### STATUARIO BIANCO

LOOK: MARBLE COLOR: WHITE NOMINAL SIZE: 32"X 32" FINISH: POLISHED



LOOK: MARBLE COLOR: WHITE NOMINAL SIZE: 32"X 55" FINISH: POLISHED

32X55 FORMAT

## **BIANCO THASSOS POLISHED**



Briider

# 36X36 FORMAT

## BIANCO CARRARA ACETINADO MATE

Briider

LOOK: MARBLE COLOR: WHITE NOMINAL SIZE: 36"X36" FINISH: SATIN

#### COPAN OFF WHITE PULIDO

LOOK: CEMENT COLOR: WHITE NOMINAL SIZE: 36"X 36" FINISH: POLISHED



COPAN SILVER NATURAL MATE





Brüder

Briider





#### **COPAN SILVER PULIDO**



LOOK: CEMENT **COLOR:** WHITE NOMINAL SIZE: 36"X 36" FINISH: MATTE