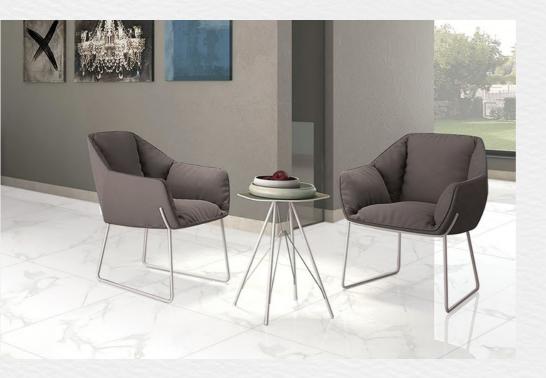

LISHED



LOOK: MARBLE COLOR: GRAY NOMINAL SIZE: 32"X 32" FINISH: POLISHED

#### EARTHSTONE WHITE POLISHED

Brüder



#### **ICON GRAY**

#### LOOK: CEMENT COLOR: GRAY NOMINAL SIZE: 32"X 32" FINISH: POLISHED





LOOK: MARBLE COLOR: WHITE NOMINAL SIZE: 32"X 32" FINISH: POLISHED

#### NAOS ALPINE PULIDO



Brüder

#### NAOS ALPINE PULIDO II

LOOK: CEMENT COLOR: GRAY NOMINAL SIZE: 32"X 32" FINISH: POLISHED



LOOK: MARBLE COLOR: WHITE NOMINAL SIZE: 32"X 32" FINISH: SATIN

## NAOS ALPINE SATIN



Briider

#### SANTORINI CARRARA DOMANI

LOOK: MARBLE COLOR: WHITE NOMINAL SIZE: 32"X 32" FINISH: POLISHED



LOOK: MARBLE COLOR: WHITE NOMINAL SIZE: 32"X 32" FINISH: POLISHED

#### STATUARIO 8661 HD



Briider

#### STATUARIO BIANCO

LOOK: MARBLE COLOR: WHITE NOMINAL SIZE: 32"X 32" FINISH: POLISHED



LOOK: MARBLE COLOR: WHITE NOMINAL SIZE: 32"X 55" FINISH: POLISHED

32X55 FORMAT

## **BIANCO THASSOS POLISHED**



Briider

# 36X36 FORMAT

## BIANCO CARRARA ACETINADO MATE

Briider

LOOK: MARBLE COLOR: WHITE NOMINAL SIZE: 36"X36" FINISH: SATIN

#### COPAN OFF WHITE PULIDO

LOOK: CEMENT COLOR: WHITE NOMINAL SIZE: 36"X 36" FINISH: POLISHED



COPAN SILVER NATURAL MATE





Brüder

Briider





#### **COPAN SILVER PULIDO**



LOOK: CEMENT **COLOR:** WHITE NOMINAL SIZE: 36"X 36" FINISH: MATTE

#### COPAN OFF WHITE NATURAL MATE

### **BIANCO CARRARA PULIDO**

LOOK: MARBLE COLOR: WHITE NOMINAL SIZE: 36"X36" FINISH: POLISHED

Briider

**ARMANI BIANCO POLISHED** 

LOOK: MARBLE COLOR: WHITE NOMINAL SIZE: 40"X40" FINISH: POLISHED



40X40 FORMAT

#### CARRARA LIGHT

LOOK: MARBLE COLOR: WHITE NOMI