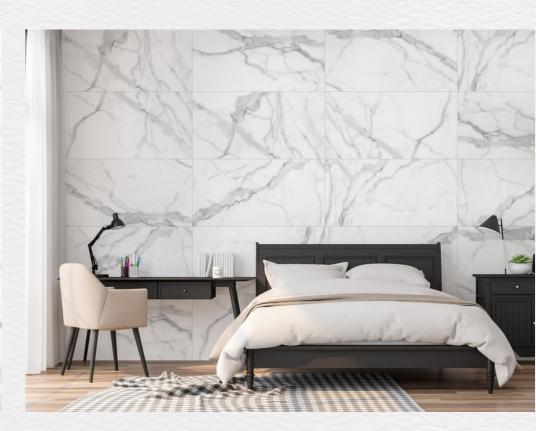

#### LOOK: MARBLE COLOR: WHITE NOMINAL SIZE:24"X 24" FINISH: SATIN

#### MARMI DELICATO MATTE SATIN