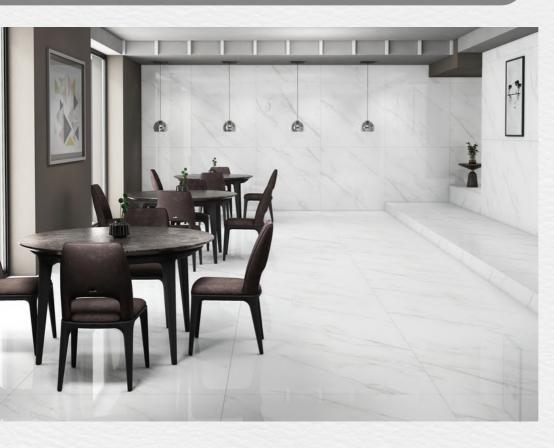

#### LOOK: MARBLE COLOR: WHITE NOMINAL SIZE:24"X 24" FINISH: SATIN

#### MARMI DELICATO MATTE SATIN