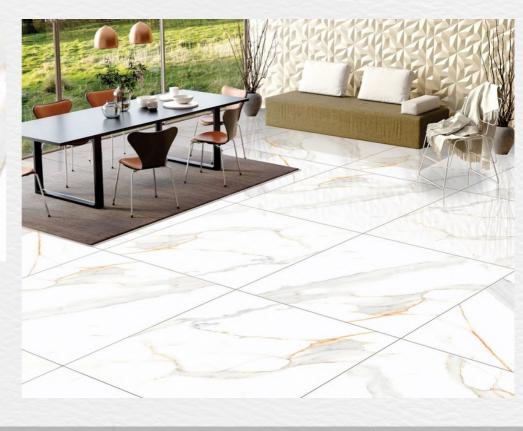

#### MARBLE CALACATTA

LOOK: MARBLE COLOR: WHITE NOMINAL SIZE:24"X48" FINISH: POLISHED

Brüder

#### MARBLE CALACATTA

LOOK: MARBLE COLOR: WHITE NOMINAL SIZE: 48"X 48" FINISH: POLISHED

LOOK: MARBLE COLOR: WHITE NOMINAL SIZE:48"X 48" FINISH: MATTE