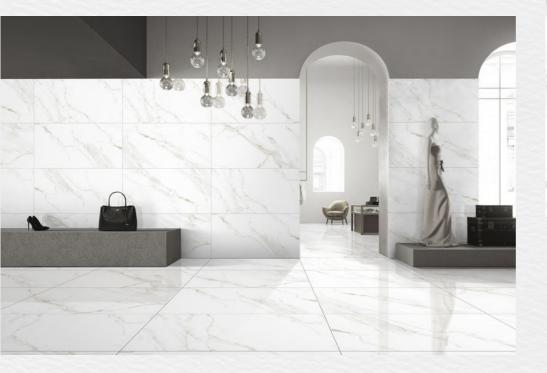

# 24X48 FORMAT

**CARRARA VENICE** 

17

LOOK: MARBLE COLOR: WHITE NOMINAL SIZE: 24"X 48" FINISH: POLISHED

Priider