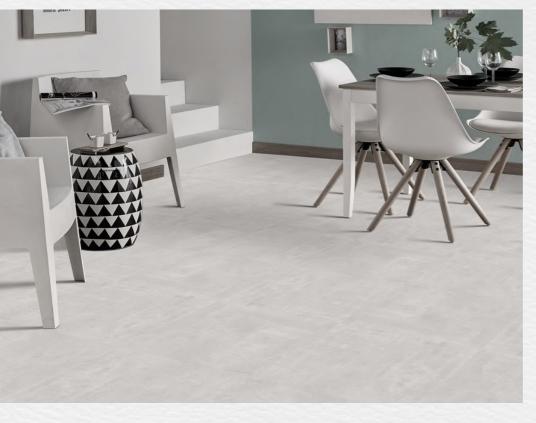

## LILLE ACETINADO CINZA

LOOK: CEMENT COLOR: BEIGE NOMINAL SIZE:22"X 22" FINISH: SATIN

Briider

## LILLE ACETINADO CINZA

LOOK: CEMENT COLOR: GRAY NOMINAL SIZE:22"X 22" FINISH: SATIN

Brüder