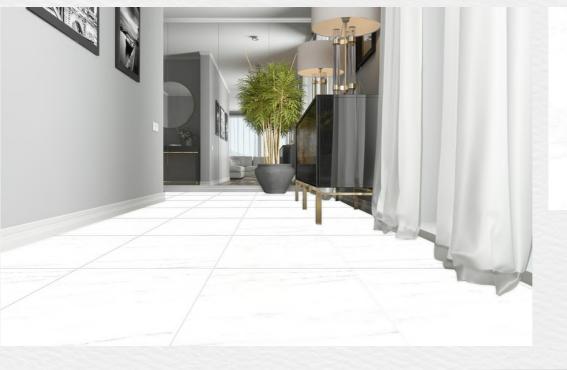

#### LOOK: MARBLE COLOR: WHITE NOMINAL SIZE: 32"X 32" FINISH: POLISHED

#### MARBLE CARRARA POLISHED

LOOK: MARBLE COLOR: WHITE NOMINAL SIZE: 32"X 32" FINISH: MATTE