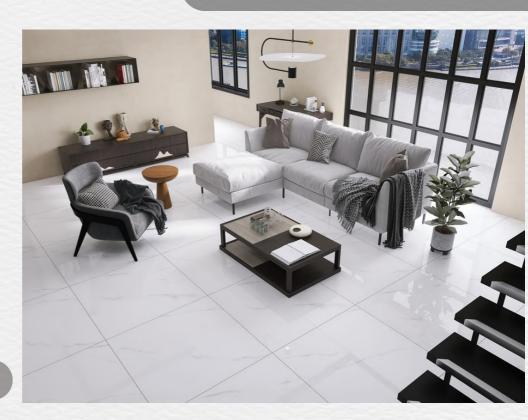

#### LOOK: MARBLE COLOR: WHITE NOMINAL SIZE:24"X 24" FINISH: SATIN

#### MARMI DELICATO MATTE SATIN