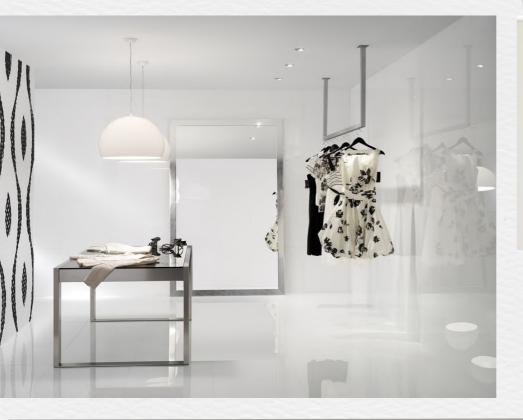

#### LOOK: MARBLE COLOR: WHITE NOMINAL SIZE:24"X 24" FINISH: SATIN

#### MARMI DELICATO MATTE SATIN