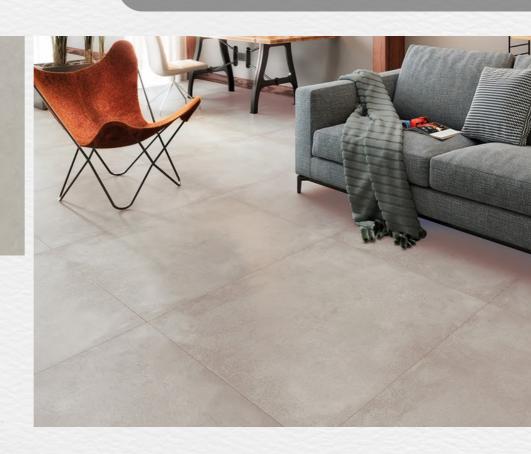

## LILLE ACETINADO CINZA

LOOK: CEMENT COLOR: GRAY NOMINAL SIZE:22"X 22" FINISH: SATIN

Brüder