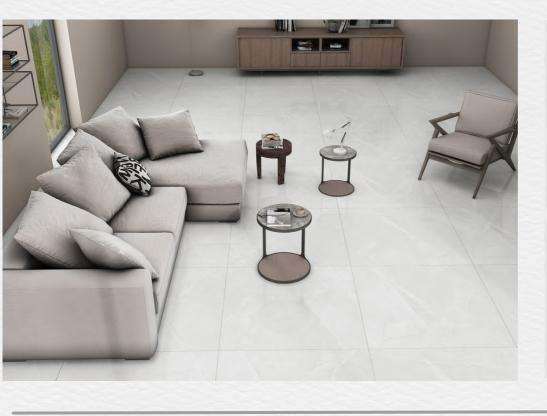

#### LOOK: MARBLE COLOR: WHITE NOMINAL SIZE:24"X 24" FINISH: SATIN

#### MARMI DELICATO MATTE SATIN