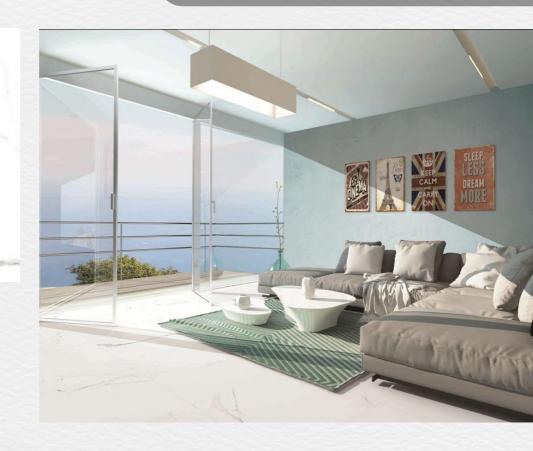

O



Brüder

#### DOLOMITI BIANCO PULIDO

LOOK: MARBLE COLOR: WHITE NOMINAL SIZE: 32"X 32" FINISH: POLISHED



LOOK: MARBLE COLOR: GRAY NOMINAL SIZE: 32"X 32" FINISH: POLISHED

#### EARTHSTONE WHITE POLISHED

Brüder



#### **ICON GRAY**

#### LOOK: CEMENT COLOR: GRAY NOMINAL SIZE: 32"X 32" FINISH: POLISHED





LOOK: MARBLE COLOR: WHITE NOMINAL SIZE: 32"X 32" FINISH: POLISHED

#### NAOS ALPINE PULIDO



Brüder

#### NAOS ALPINE PULIDO II

LOOK: CEMENT COLOR: GRAY NOMINAL SIZE: 32"X 32" FINISH: POLISHED



LOOK: MARBLE COLOR: WHITE NOMINAL SIZE: 32"X 32" FINISH: SATIN

## NAOS ALPINE SATIN



Briider

#### SANTORINI CARRARA DOMANI

LOOK: MARBLE COLOR: WHITE NOMINAL SIZE: 32"X 32" FINISH: POLISHED



LOOK: MARBLE COLOR: WHITE NOMINAL SIZE: 32"X 32" FINISH: POLISHED

#### STATUARIO 8661 HD



Briider

#### STATUARIO BIANCO

LOOK: MARBLE COLOR: WHITE NOMINAL SIZE: 32"X 32" FINISH: POLISHED



LOOK: MARBLE COLOR: WHITE NOMINAL SIZE: 32"X 55" FINISH: POLISHED

32X55 FORMAT

## **BIANCO THASSOS POLISHED**



Briider

# 36X36 FORMAT

## BIANCO CARRARA ACETINADO MATE

Briider

LOOK: MARBLE COLOR: WHITE NOMINAL SIZE: 36"X36" FINISH: SATIN

#### COPAN OFF WHITE PULIDO

LOOK: CEMENT COLOR: WHITE NOMINAL SIZE: 36"X 36" FINISH: POLISHED



COPAN SILVER NATURAL MATE





Brüder

Briider





#### **COPAN SILVER PULIDO**



LOOK: CEMENT **COLOR:** WHITE NOMINAL SIZE: 36"X 36" FINISH: MATTE

#### COPAN OFF WHITE NATURAL MATE

### **BIANCO CARRARA PULIDO**

LOOK: MARBLE COLOR: WHITE NOMINAL SIZE: 36"X36" FINISH: POLISHED

Briider

**ARMANI BIANCO POLISHED** 

LOOK: MARBLE COLOR: WHITE NOMIN