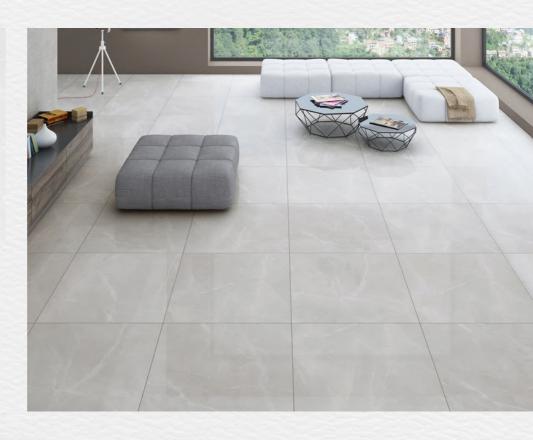

#### LOOK: MARBLE COLOR: WHITE NOMINAL SIZE: 32"X 32" FINISH: POLISHED

#### MARBLE CARRARA POLISHED

LOOK: MARBLE COLOR: WHITE NOMINAL SIZE: 32"X 32" FINISH: MATTE