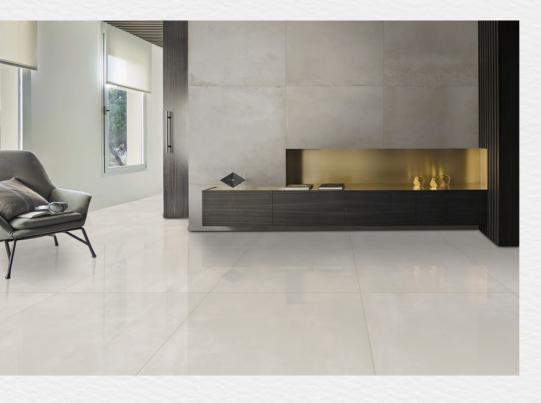

#### CONCRETE WHITE

LOOK: SOLID

**COLOR: WHITE** 

FINISH: POLISHED

NOMINAL SIZE:24"X 24"