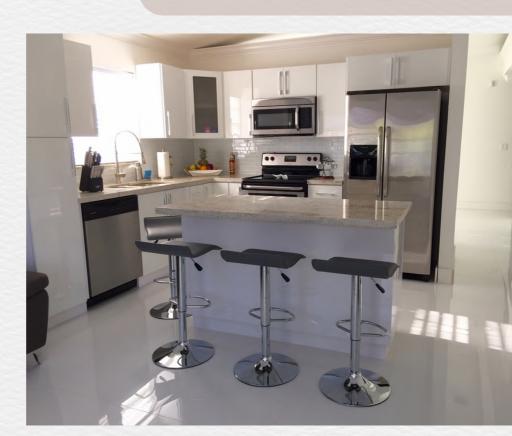

#### CONCRETE WHITE

LOOK: SOLID

**COLOR: WHITE** 

FINISH: POLISHED

NOMINAL SIZE:24"X 24"