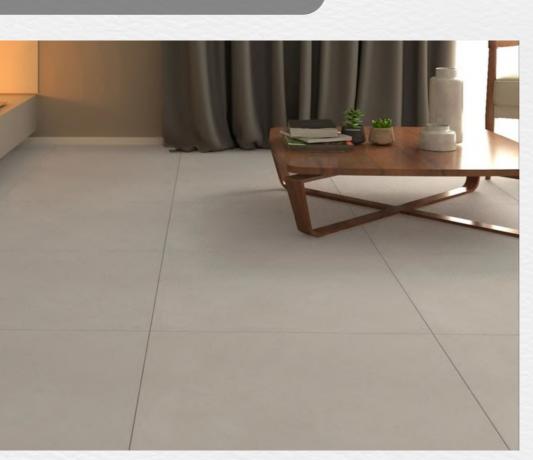

# 36X36 FORMAT

## BIANCO CARRARA ACETINADO MATE

Briider

LOOK: MARBLE COLOR: WHITE NOMINAL SIZE: 36"X36" FINISH: SATIN