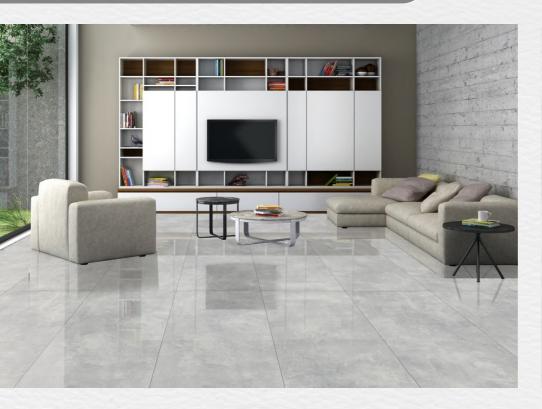

#### CONCRETE AZUMA GREY

LOOK: CEMENT COLOR: GRAY NOMINAL SIZE:24"X 24" FINISH: SATIN

Briider