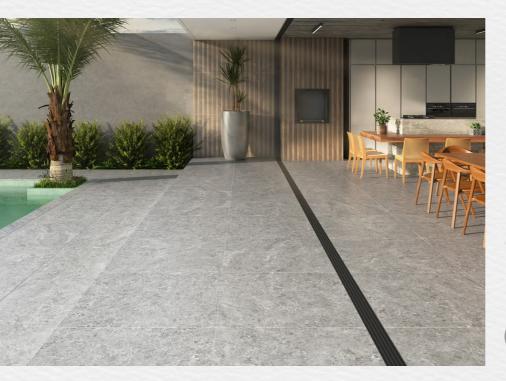

#### **RIVERSTONE GREY**

LOOK: STONE COLOR: GRAY NOMINAL SIZE:24"X 48" FINISH: SATIN

#### **RIVERSTONE LIGHT GREY**

Brüder