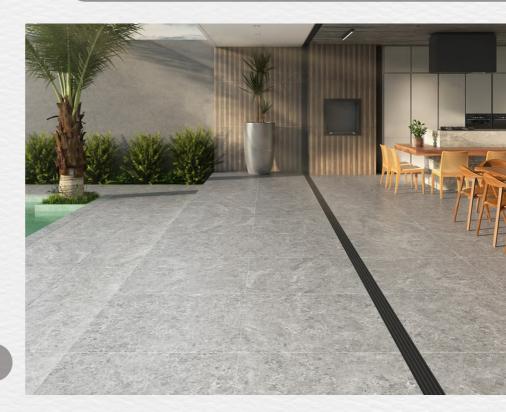

#### CONCRETE AZUMA GREY

LOOK: CEMENT COLOR: GRAY NOMINAL SIZE:24"X 24" FINISH: SATIN

Briider