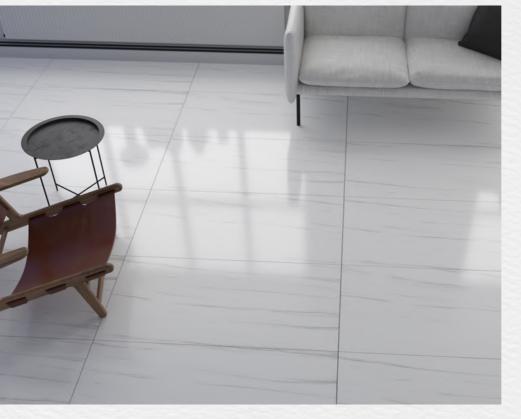

# 24X48 FORMAT

**CARRARA VENICE** 

17

LOOK: MARBLE COLOR: WHITE NOMINAL SIZE: 24"X 48" FINISH: POLISHED

Priider