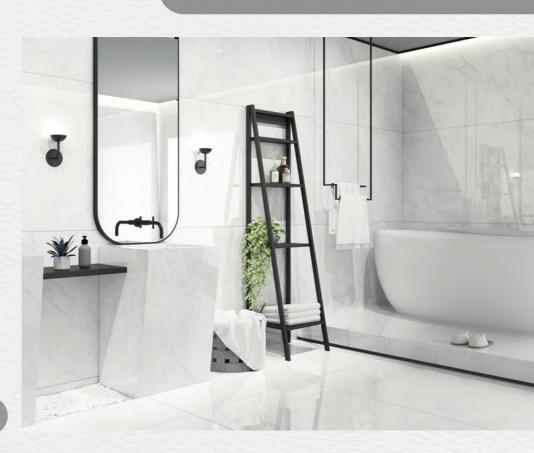

#### LOOK: MARBLE COLOR: WHITE NOMINAL SIZE:24"X 24" FINISH: SATIN

#### MARMI DELICATO MATTE SATIN