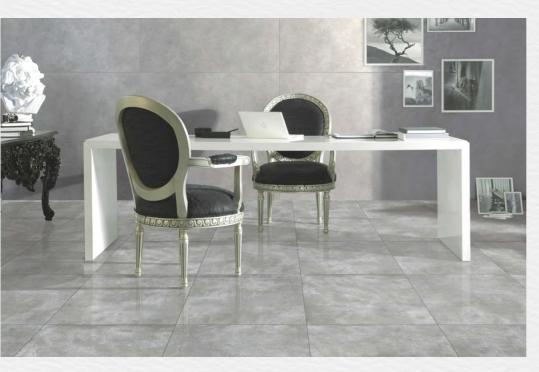

## LILLE ACETINADO CINZA

LOOK: CEMENT COLOR: GRAY NOMINAL SIZE:22"X 22" FINISH: SATIN

Brüder