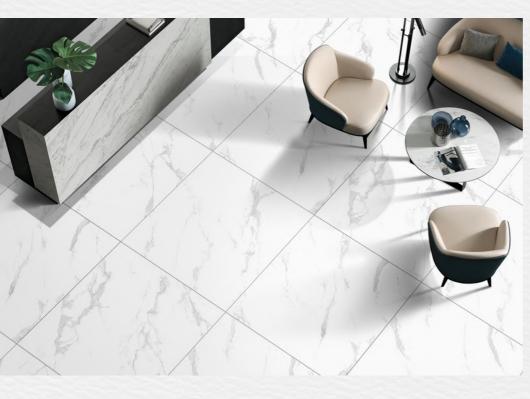

#### MARBLE STATUARIO POLISHED

LOOK: MARBLE COLOR: WHITE NOMINAL SIZE: 48"X 48" FINISH: POLISHED

Briider