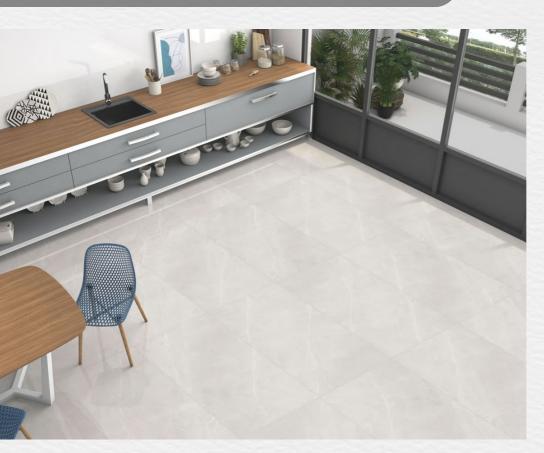

#### LOOK: MARBLE COLOR: WHITE NOMINAL SIZE:24"X 24" FINISH: SATIN

#### MARMI DELICATO MATTE SATIN