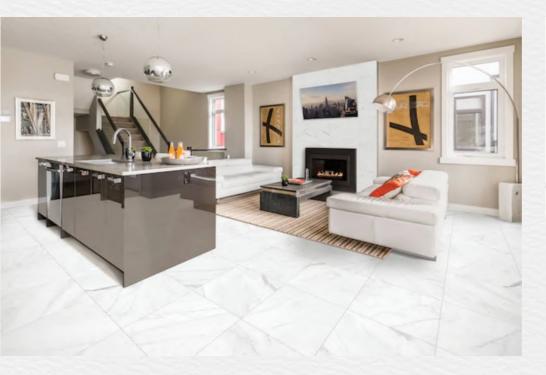

ULIDO

LOOK: MARBLE COLOR: WHITE NOMINAL SIZE: 32"X 32" FINISH: POLISHED



#### MONACO BIANCO



Brüder

#### DOLOMITI BIANCO PULIDO

LOOK: MARBLE COLOR: WHITE NOMINAL SIZE: 32"X 32" FINISH: POLISHED



LOOK: MARBLE COLOR: GRAY NOMINAL SIZE: 32"X 32" FINISH: POLISHED

#### EARTHSTONE WHITE POLISHED

Brüder



#### **ICON GRAY**

#### LOOK: CEMENT COLOR: GRAY NOMINAL SIZE: 32"X 32" FINISH: POLISHED





LOOK: MARBLE COLOR: WHITE NOMINAL SIZE: 32"X 32" FINISH: POLISHED

#### NAOS ALPINE PULIDO



Brüder

#### NAOS ALPINE PULIDO II

LOOK: CEMENT COLOR: GRAY NOMINAL SIZE: 32"X 32" FINISH: POLISHED



LOOK: MARBLE COLOR: WHITE NOMINAL SIZE: 32"X 32" FINISH: SATIN

## NAOS ALPINE SATIN



Briider

#### SANTORINI CARRARA DOMANI

LOOK: MARBLE COLOR: WHITE NOMINAL SIZE: 32"X 32" FINISH: POLISHED



LOOK: MARBLE COLOR: WHITE NOMINAL SIZE: 32"X 32" FINISH: POLISHED

#### STATUARIO 8661 HD



Briider

#### STATUARIO BIANCO

LOOK: MARBLE COLOR: WHITE NOMINAL SIZE: 32"X 32" FINISH: POLISHED



LOOK: MARBLE COLOR: WHITE NOMINAL SIZE: 32"X 55" FINISH: POLISHED

32X55 FORMAT

## **BIANCO THASSOS POLISHED**



Briider

# 36X36 FORMAT

## BIANCO CARRARA ACETINADO MATE

Briider

LOOK: MARBLE COLOR: WHITE NOMINAL SIZE: 36"X36" FINISH: SATIN

#### COPAN OFF WHITE PULIDO

LOOK: CEMENT COLOR: WHITE NOMINAL SIZE: 36"X 36" FINISH: POLISHED



COPAN SILVER NATURAL MATE





Brüder

Briider





#### **COPAN SILVER PULIDO**



LOOK: CEMENT **COLOR:** WHITE NOMINAL SIZE: 36"X 36" FINISH: MATTE

#### COPAN OFF WHITE NATURAL MATE

### **BIANCO CARRARA PULIDO**

LOOK: MARBLE COLOR: WHITE NOMINAL SIZE: 36