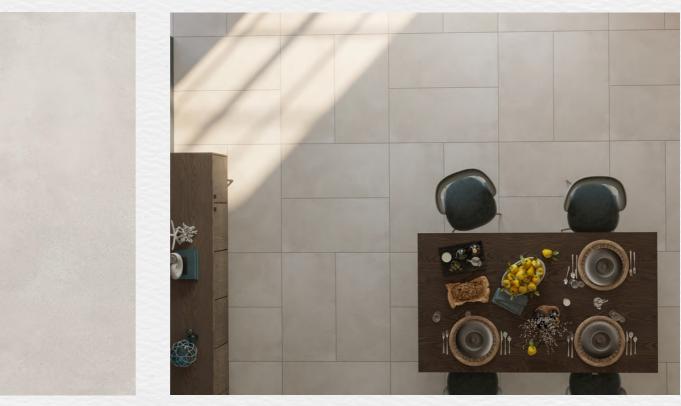

## LILLE ACETINADO CINZA

LOOK: CEMENT COLOR: BEIGE NOMINAL SIZE:22"X 22" FINISH: SATIN

Briider

## LILLE ACETINADO CINZA

LOOK: CEMENT COLOR: GRAY NOMINAL SIZE:22"X 22" FINISH: SATIN

Brüder