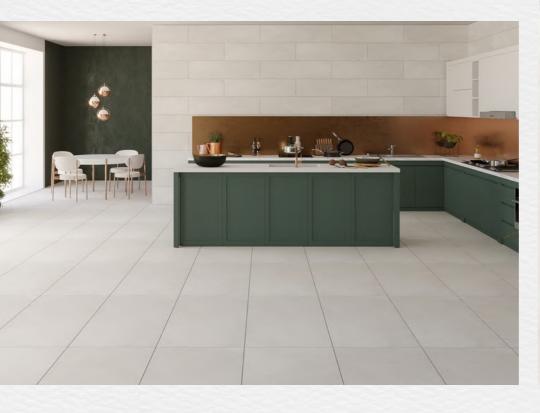

#### CONCRETE AZUMA GREY

LOOK: CEMENT COLOR: GRAY NOMINAL SIZE:24"X 24" FINISH: SATIN

Briider