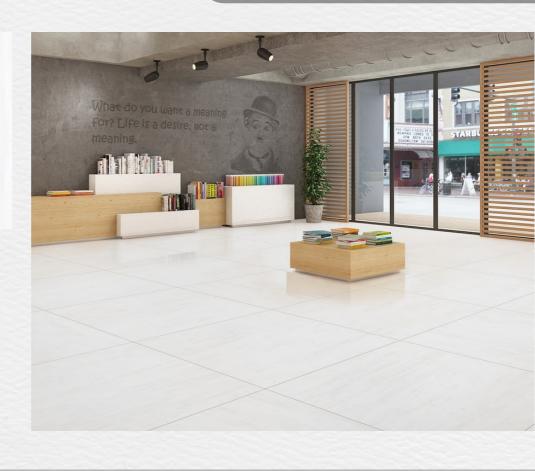

#### LOOK: MARBLE COLOR: WHITE NOMINAL SIZE: 32"X 32" FINISH: POLISHED

#### MARBLE CARRARA POLISHED

LOOK: MARBLE COLOR: WHITE NOMINAL SIZE: 32"X 32" FINISH: MATTE