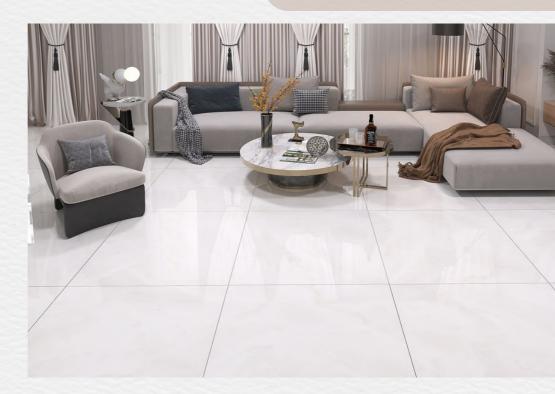

MINAL SIZE:43"X 43" FINISH: MATTE

43X43

FORMAT



LOMBARDIA SILVER NATURAL



Briider

# 48X48 FORMAT

#### MARBLE CARRARA POLISHED

LOOK: MARBLE COLOR: WHITE NOMINAL SIZE:48"X48" FINISH: POLISHED

Priider

#### MARBLE CALACATTA

LOOK: MARBLE COLOR: WHITE NOMINAL SIZE: 48"X 48" FINISH: POLISHED



LOOK: MARBLE COLOR: WHITE NOMINAL SIZE:48"X 48" FINISH: MATTE

#### MARBLE CARRARA MATT



Brüder

#### MARBLE CARRARA MATTE SATIN

LOOK: MARBLE COLOR: WHITE NOMINAL SIZE: 48"X 48" FINISH: SATIN



#### MARBLE STATUARIO POLISHED

LOOK: MARBLE COLOR: WHITE NOMINAL SIZE: 48"X 48" FINISH: POLISHED



Briider



### EVEREST WHITE POLISHED

LOOK: SOLID COLOR: WHITE NOMINAL SIZE: 48"X 48" FINISH: POLISHED

Brüder

#### LOOK: MARBLE COLOR: WHITE NOMINAL SIZE:48"X 48" FINISH: POLISHED

#### ONIX AQUA



#### PITTURA SNOW DG WHITE



LOOK: SOLID COLOR: WHITE NOMINAL SIZE:48"X 48" FINISH: POLISHED



#### STATUARIO VENATO POLISHED

000000

E037

LOOK: SOLID COLOR: WHITE NOMINAL SIZE: 48"X 48" FINISH: POLISHED

Briider



CATÁLOGO 2023



Briider