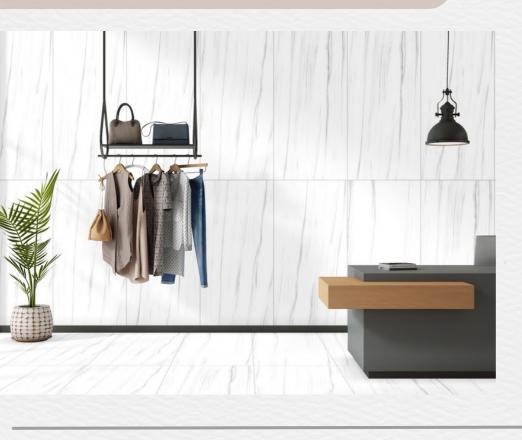

ATO POLISHED

LOOK: MARBLE COLOR: WHITE NOMINAL SIZE: 24"X 24" FINISH: POLISHED



LOOK: SOLID COLOR: WHITE NOMINAL SIZE:24"X 24" FINISH: POLISHED

#### SALI OFF WHITE



Brüder







# 24X42 FORMAT

**ONIX POLISHED** 

LOOK: MARBLE COLOR: GRAY NOMINAL SIZE: 24"X 42" FINISH: POLISHED

Brüder



# 24X48 FORMAT

**CARRARA VENICE** 

17

LOOK: MARBLE COLOR: WHITE NOMINAL SIZE: 24"X 48" FINISH: POLISHED

Priider

#### **CEMENTI NATURALE**

LOOK: CEMENT COLOR: GRAY NOMINAL SIZE: 24"X48" FINISH: MATTE



#### CONCRETE CENERE POLISHED

LOOK: CEMENT COLOR: GRAY NOMINAL SIZE:24"X 48" FINISH: POLISHED



Brüder

#### CONCRETE CENERE SATIN

LOOK: CEMENT COLOR: GRAY NOMINAL SIZE:24"X48" FINISH: SATIN

Briider

#### DOLOMITI BIANCO MATE

LOOK: MARBLE COLOR: WHITE NOMINAL SIZE: 24"X 48" FINISH: MATTE



### DOLOMITI BIANCO PULIDO

LOOK: MARBLE COLOR: WHITE NOMINAL SIZE: 24"X 48" FINISH: MATTE



Brüder

#### EARTHSTONE WHITE POLISHED

LOOK: MARBLE COLOR: GRAY NOMINAL SIZE: 24"X 48" FINISH: POLISHED



#### ELEGANT BIANCO POLISHED



LOOK: MARBLE COLOR: WHITE NOMINAL SIZE: 24"X 48" FINISH: POLISHED

Brüder

# ENERGY CRUDO MAT LOOK: CEMENT **COLOR:** GRAY NOMINAL SIZE: 24"X 48" FINISH: MATTE MAKE Brüder

#### **ESSENTIAL WHITE**





ONIX AQUA

LOOK: MARBLE COLOR: WHITE NOMINAL SIZE: 24"X 48" FINISH: POLISHED



Briider

#### MARBLE CALACATTA

LOOK: MARBLE COLOR: WHITE NOMINAL SIZE:24"X48" FINISH: POLISHED

Brüder

#### NAOS ALPINE PULIDO

LOOK: MARBLE COLOR: WHITE NOMINAL SIZE: 24"X 48" FINISH: POLISHED



LOOK: CEMENT COLOR: WHITE NOMINAL SIZE:24"X 48" FINISH: MATTE

#### NEUTRAL WHITE