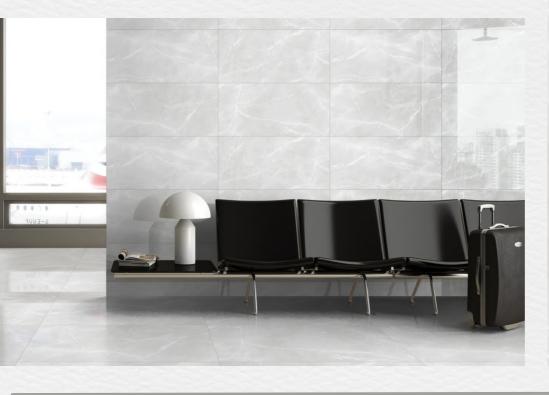

# 24X42 FORMAT

**ONIX POLISHED** 

LOOK: MARBLE COLOR: GRAY NOMINAL SIZE: 24"X 42" FINISH: POLISHED

Brüder