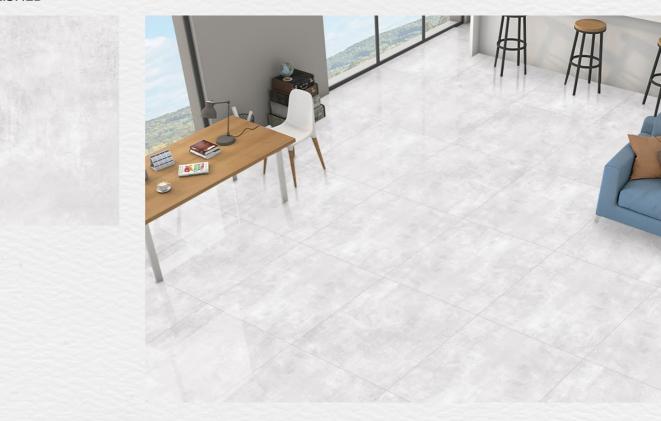

#### LOOK: CEMENT COLOR: WHITE NOMINAL SIZE: 24"X 24" FINISH: MATTE

PITTURA SNOW-DG WHITE

Brüder

#### **PITTURA SNOW - DG WHITE**

Brüder