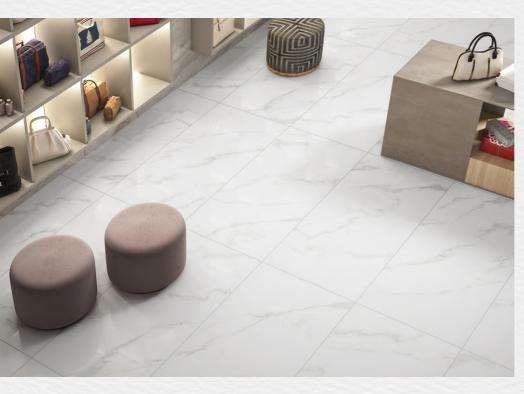

#### LOOK: MARBLE COLOR: WHITE NOMINAL SIZE:24"X 24" FINISH: SATIN

#### MARMI DELICATO MATTE SATIN